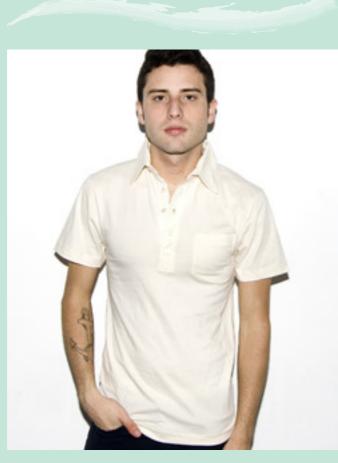

## Style #2412ORG

## **Organic Fine Jersey Short Sleeve Leisure Shirt**

Classic 4-button 70's styling with a modern appeal in Organic Cotton.

100% Organic Fine Jersey cotton, combed for softness and comfort 4-button style, with handmade placket Structured collar that holds its shape through repeated washings Form-fitting fitted shoulder Double-needle stitch detail reinforces the pocket

Available in Size Medium, in Natural only.

|                | XXS   | XS    | S     | М     | L     | XL    | 2XL   | 3XL   |
|----------------|-------|-------|-------|-------|-------|-------|-------|-------|
| Chest (inches  | 29-31 | 30-32 | 34-36 | 38-40 | 42-44 | 46-48 | 48-50 | 50-52 |
| Waist (inches) | 27-29 | 28-3  | 30-32 | 32-33 | 33-34 | 36-38 | 40-42 | 44-48 |